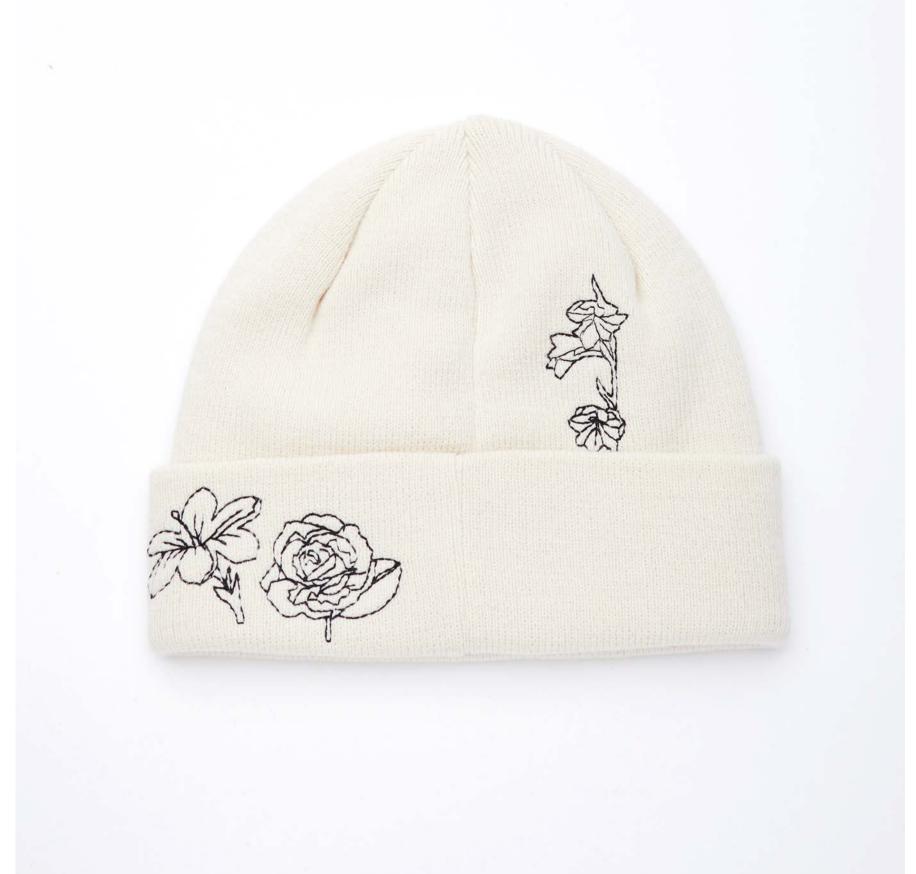

SAGO

D1 - ACCESSORIES

**CLUSTER BEANIE 200030115** 

BLACK

\$15 / \$30

200260070

WHITE / BLACK, WHITE LEAF

COOP SOCK 200260070