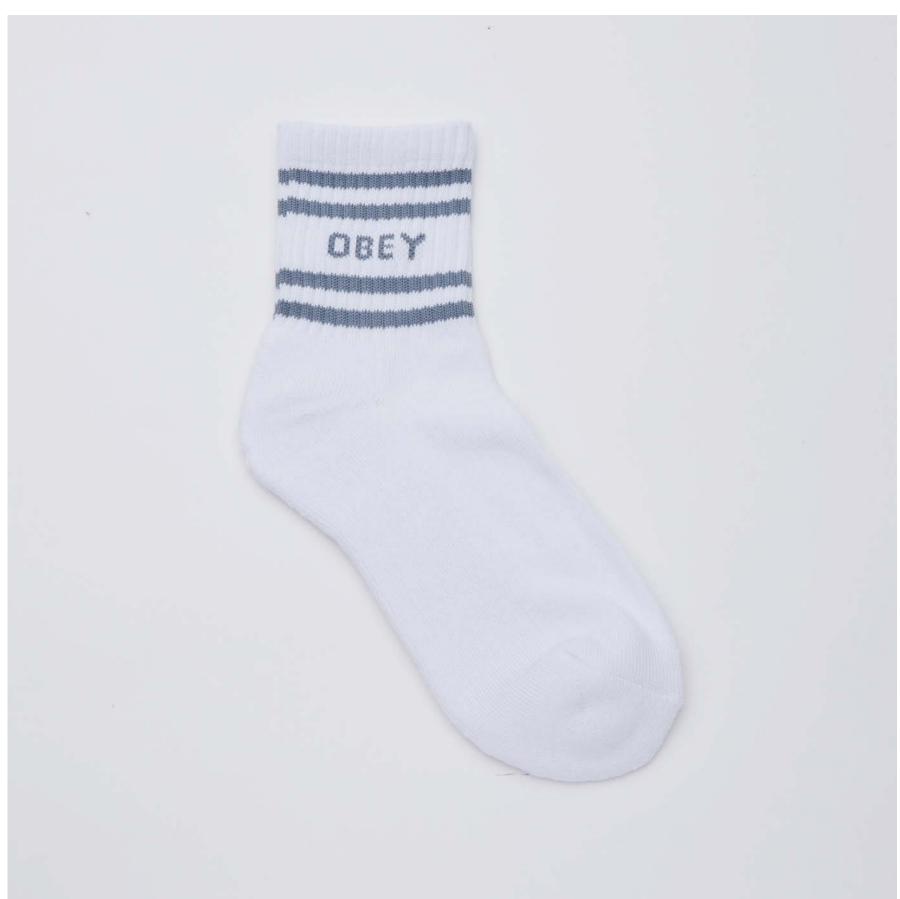

SAGO

D1 - ACCESSORIES

**CLUSTER BEANIE 200030115** 

BLACK

\$15 / \$30

200260070

WHITE / BLACK, WHITE LEAF

COOP SOCK 200260070

WHITE / ORCHID

\$7.50 / \$15

MULTI

DROP OUT WAISTPACK 200010162

BLACK, LEAF

\$22.50 / \$45

\$14 / \$28 **BIG BOY BELT** D1 - ACCESSORIES

100050026