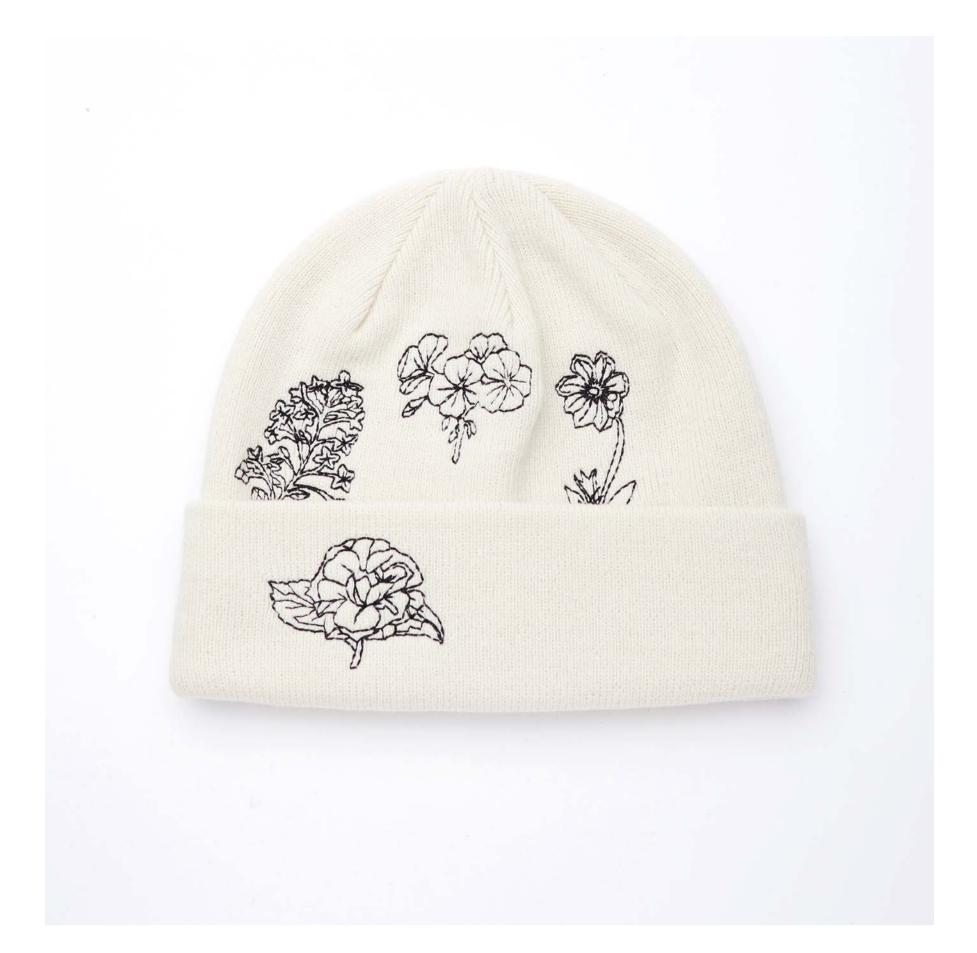

SAGO

D1 - ACCESSORIES

**CLUSTER BEANIE 200030115** 

BLACK

\$15 / \$30

200260070

WHITE / BLACK, WHITE LEAF

COOP SOCK 200260070