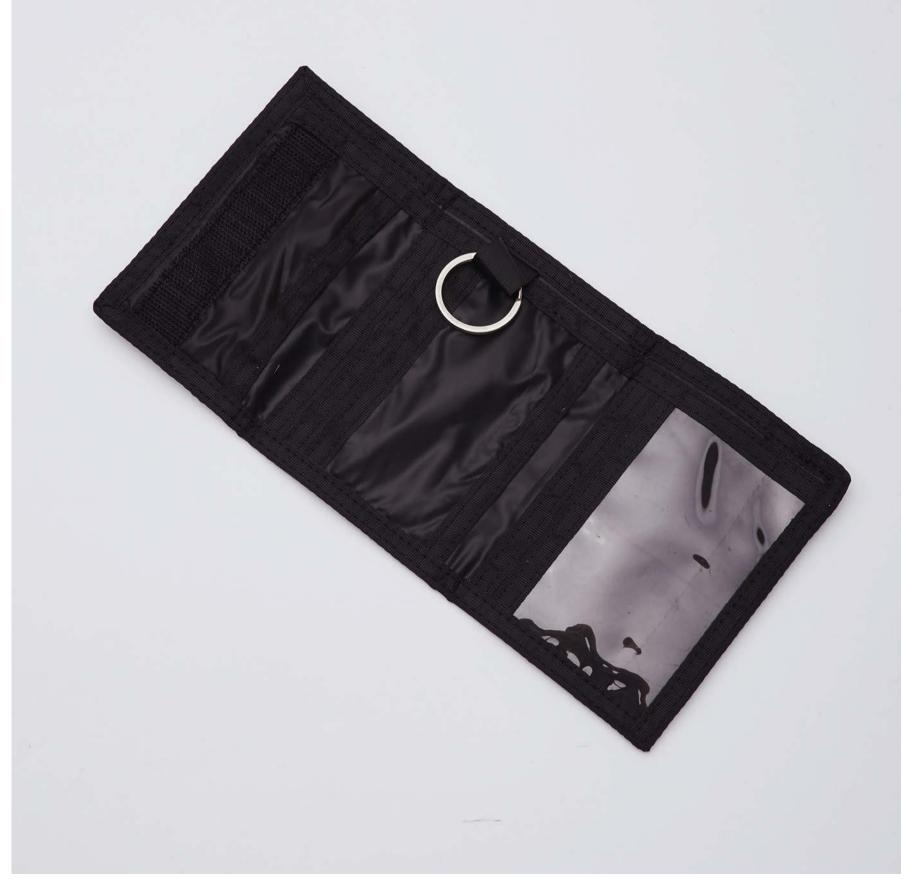

BLACK

**BIG BOY BELT** 100050026 HOT SAUCE, ORCHID

\$14 / \$28

\$20 / \$40 **BOLD COW BELT** 

**COW PRINT** 

100050032

D1 - ACCESSORIES

**BOLD COW TRI FOLD WALLET** 100310118