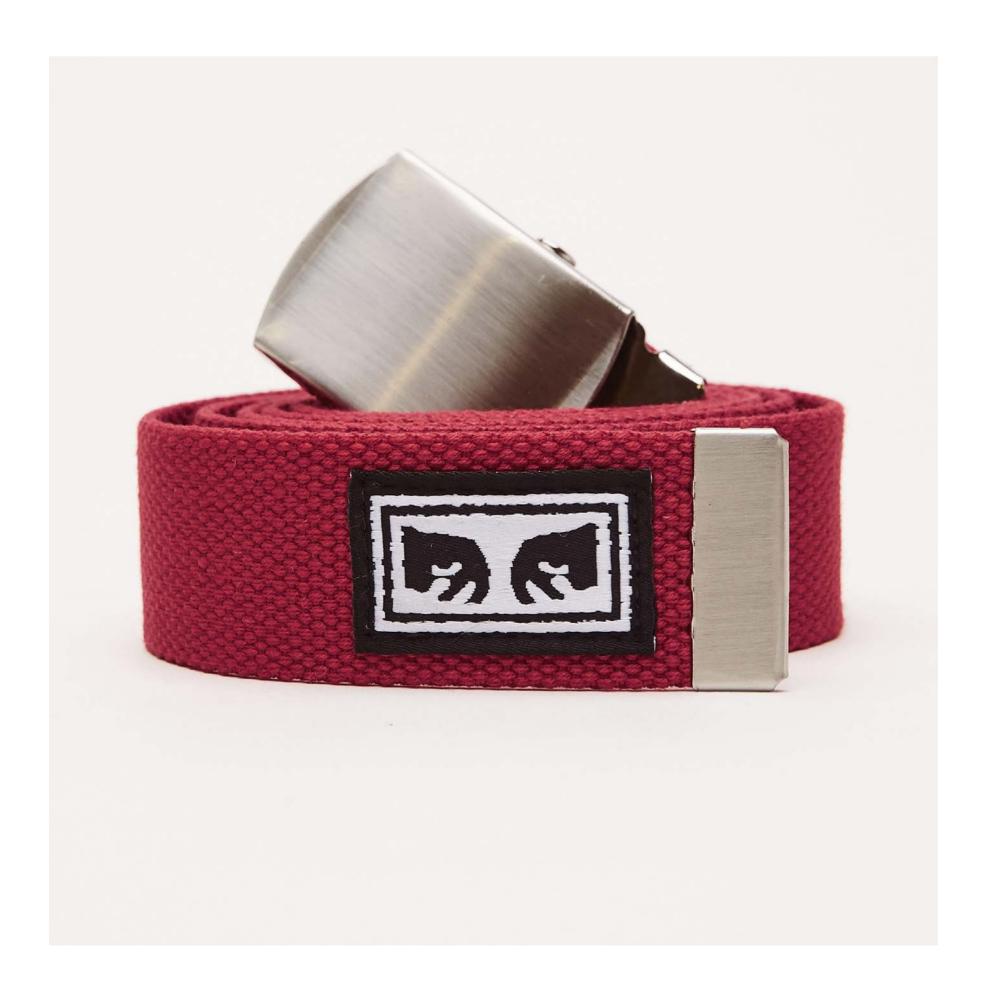

WHITE / ORCHID

\$7.50 / \$15

MULTI

DROP OUT WAISTPACK 200010162

BLACK, LEAF

\$22.50 / \$45

\$14 / \$28 **BIG BOY BELT** D1 - ACCESSORIES

100050026

BLACK

**BIG BOY BELT** 100050026 HOT SAUCE, ORCHID

\$14 / \$28

\$20 / \$40 **BOLD COW BELT** 

**COW PRINT** 

100050032

D1 - ACCESSORIES

**BOLD COW TRI FOLD WALLET** 100310118