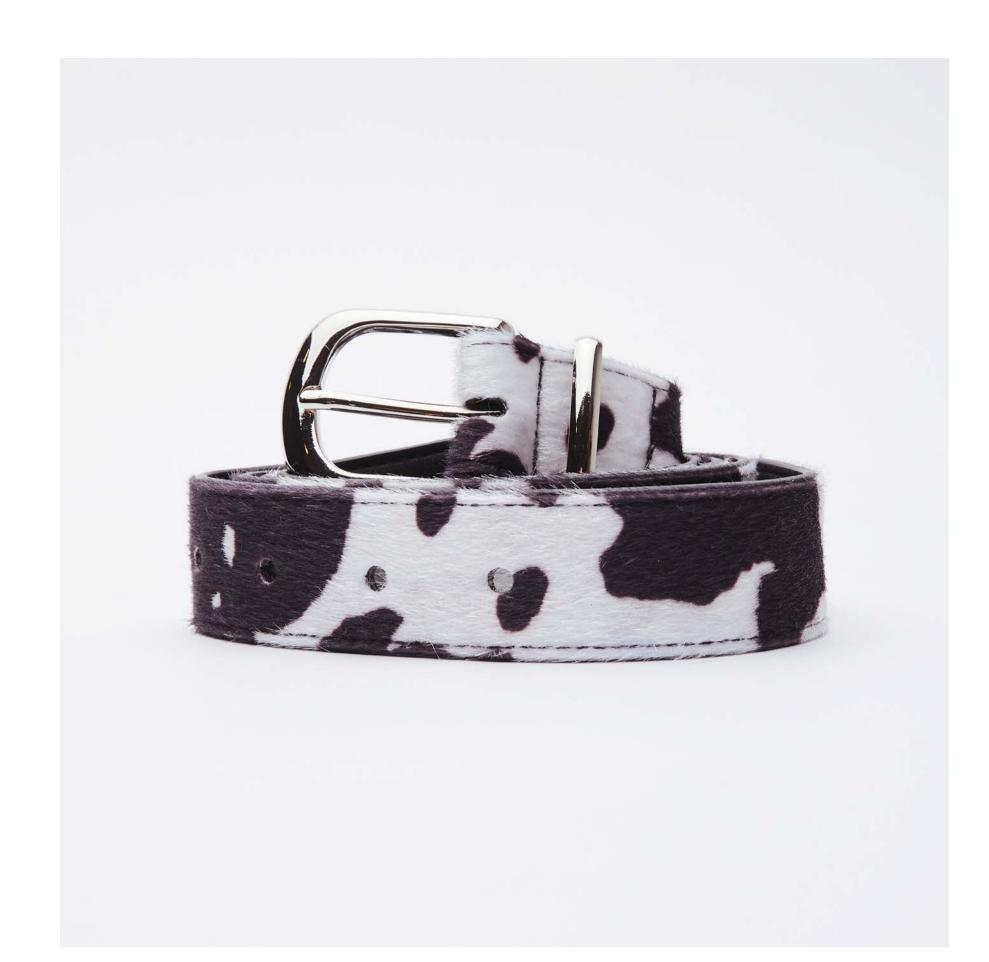

BLACK

**BIG BOY BELT** 100050026 HOT SAUCE, ORCHID

\$14 / \$28

\$20 / \$40 **BOLD COW BELT** 

**COW PRINT** 

100050032

D1 - ACCESSORIES

**BOLD COW TRI FOLD WALLET** 100310118