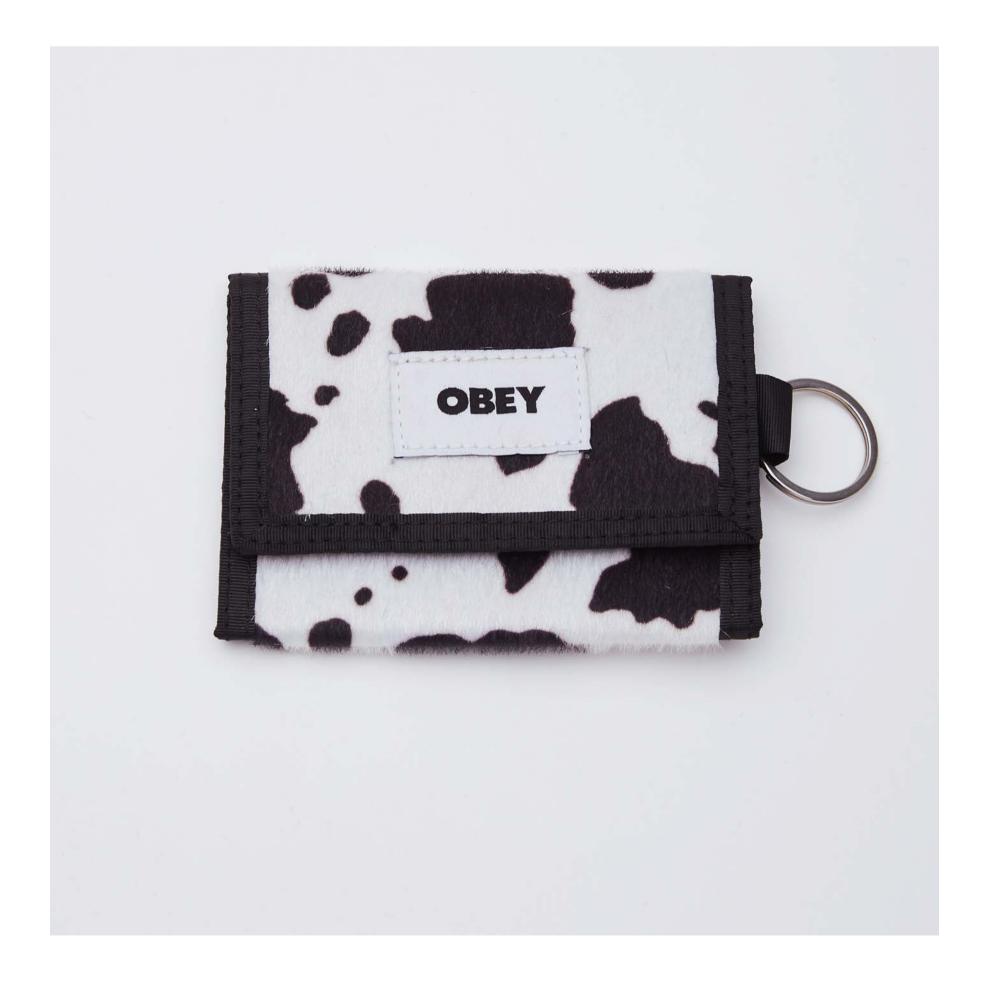

BLACK

**BIG BOY BELT** 100050026 HOT SAUCE, ORCHID

\$14 / \$28

\$20 / \$40 **BOLD COW BELT** 

**COW PRINT** 

100050032

D1 - ACCESSORIES

**BOLD COW TRI FOLD WALLET** 100310118