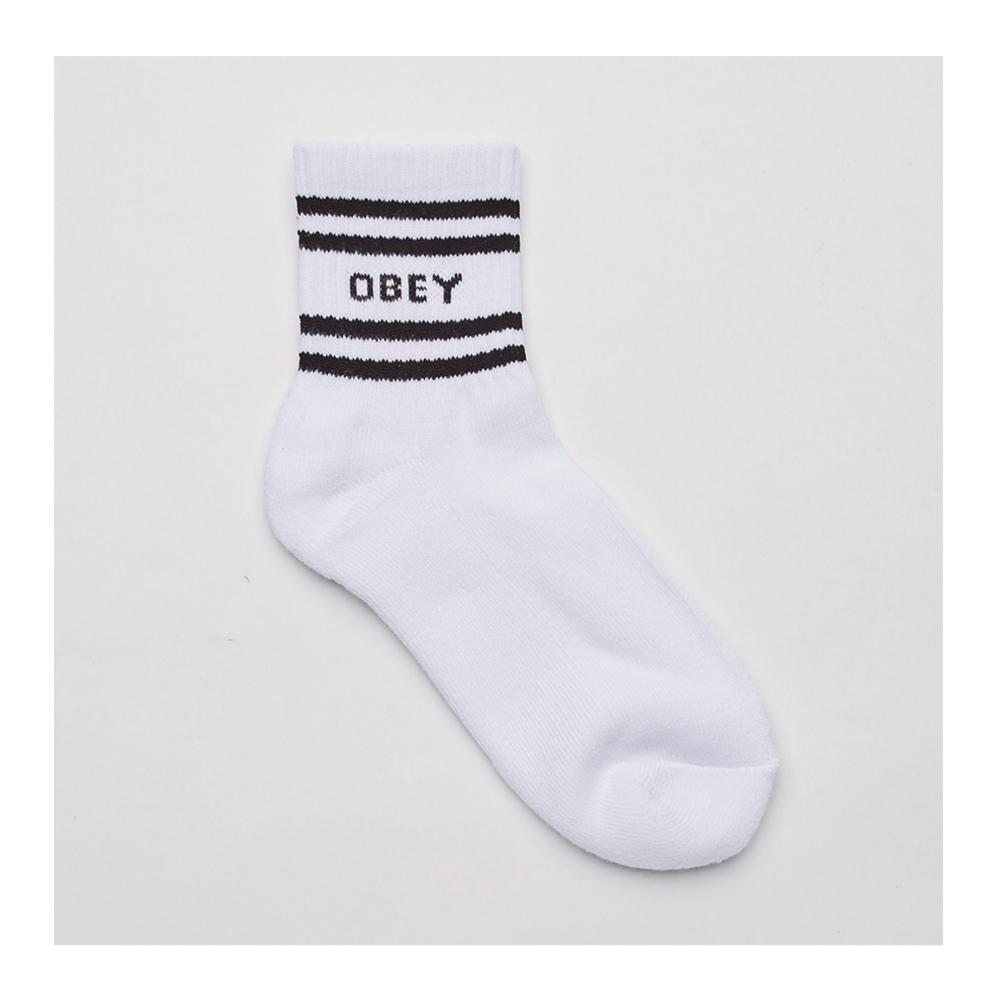

SAGO

D1 - ACCESSORIES

**CLUSTER BEANIE 200030115** 

BLACK

\$15 / \$30

200260070

WHITE / BLACK, WHITE LEAF

COOP SOCK 200260070

WHITE / ORCHID

\$7.50 / \$15

MULTI

DROP OUT WAISTPACK 200010162

BLACK, LEAF

\$22.50 / \$45

\$14 / \$28 **BIG BOY BELT** D1 - ACCESSORIES

100050026