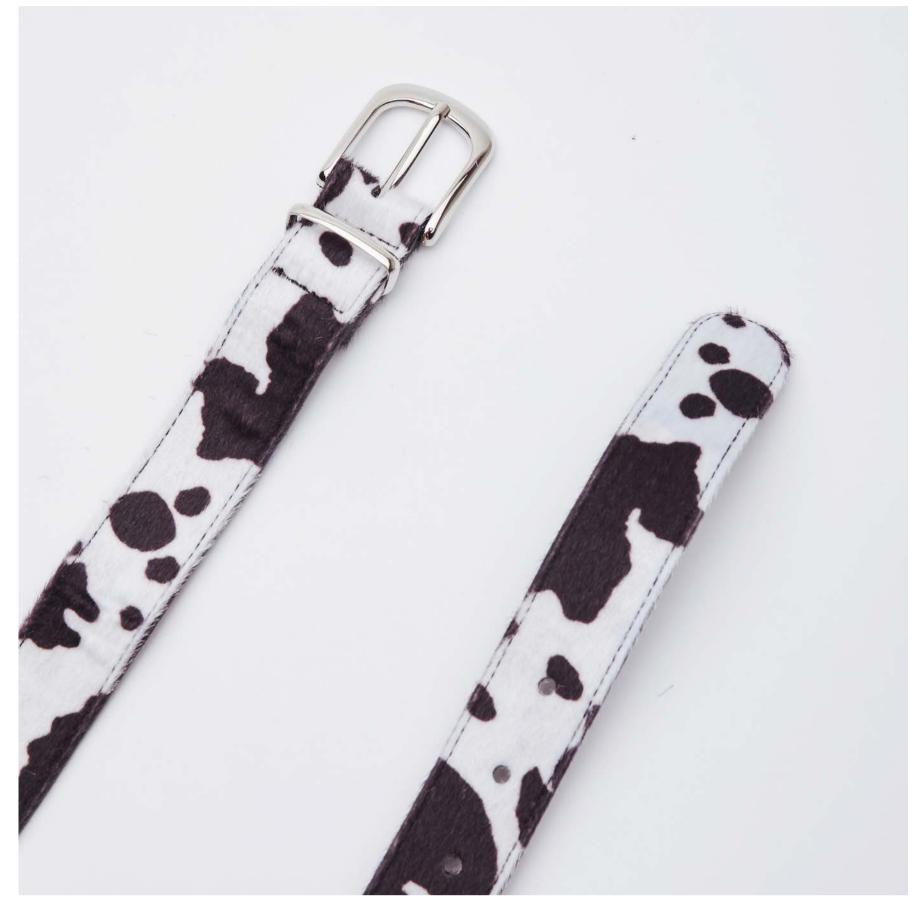

BLACK

**BIG BOY BELT** 100050026 HOT SAUCE, ORCHID

\$14 / \$28

\$20 / \$40 **BOLD COW BELT** 

**COW PRINT** 

100050032

D1 - ACCESSORIES

**BOLD COW TRI FOLD WALLET** 100310118