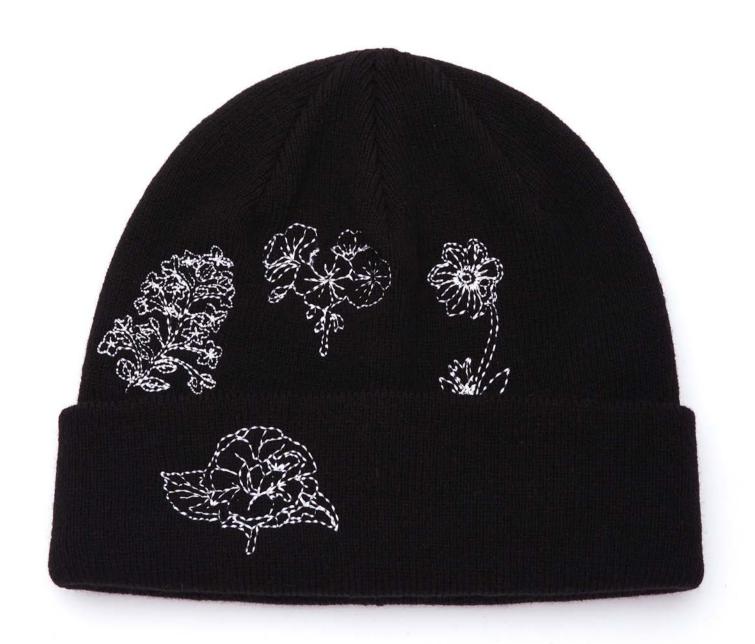

## \$25 / \$50

200030116

BLACK, GINGER

**VIRGIL BEANIE** 200030116

ORCHID, PUTTY PINK

\$15 / \$30

CLUSTER BEANIE

200030115

SAGO

D1 - ACCESSORIES

**CLUSTER BEANIE 200030115** 

BLACK

\$15 / \$30

200260070

WHITE / BLACK, WHITE LEAF

COOP SOCK 200260070