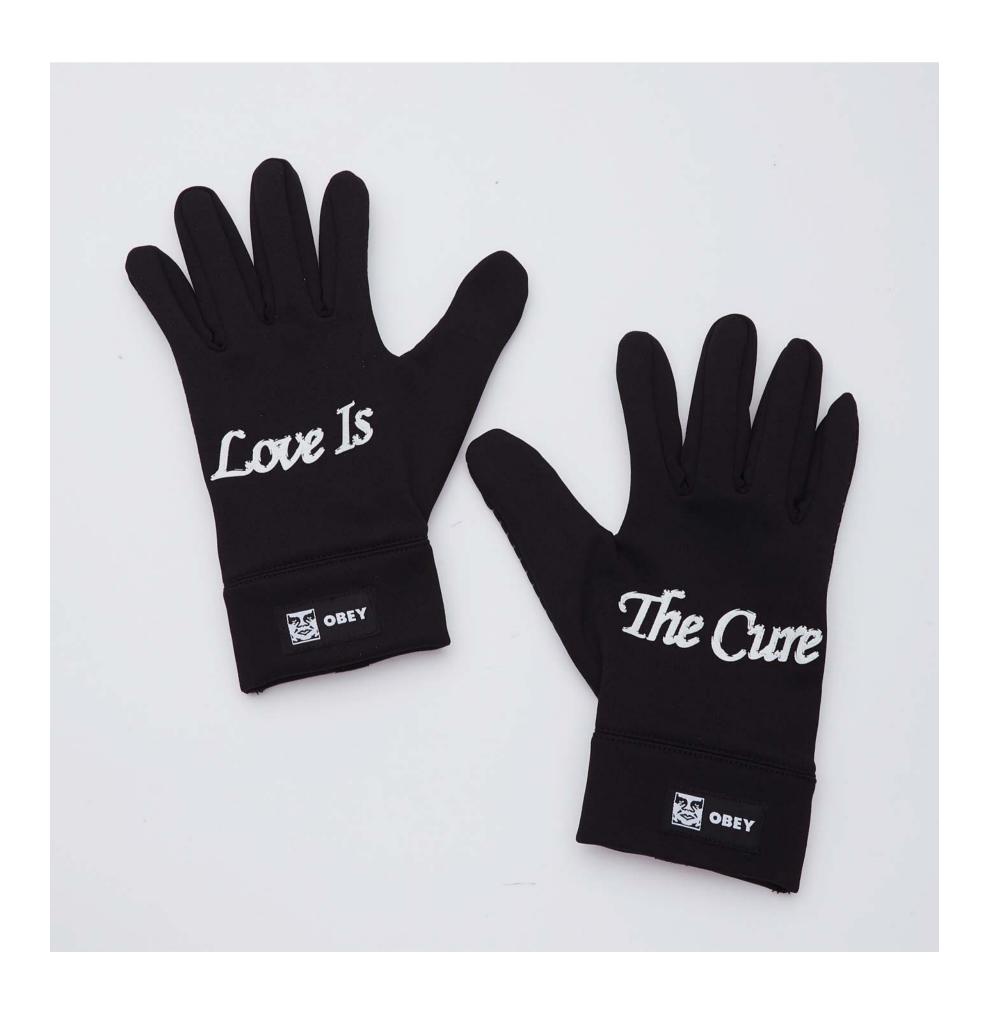

**COW PRINT** 

THE CURE SCARF 100240017

BLACK

D1 - ACCESSORIES

THE CURE GLOVES 100330008 BLACK

\$32.50 / \$65