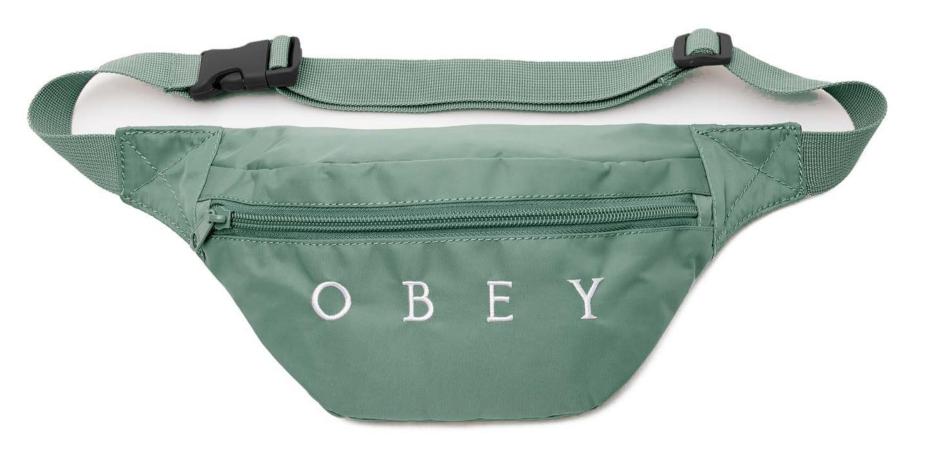

WHITE / ORCHID

\$7.50 / \$15

MULTI

DROP OUT WAISTPACK 200010162

BLACK, LEAF

\$22.50 / \$45

\$14 / \$28 **BIG BOY BELT** D1 - ACCESSORIES

100050026