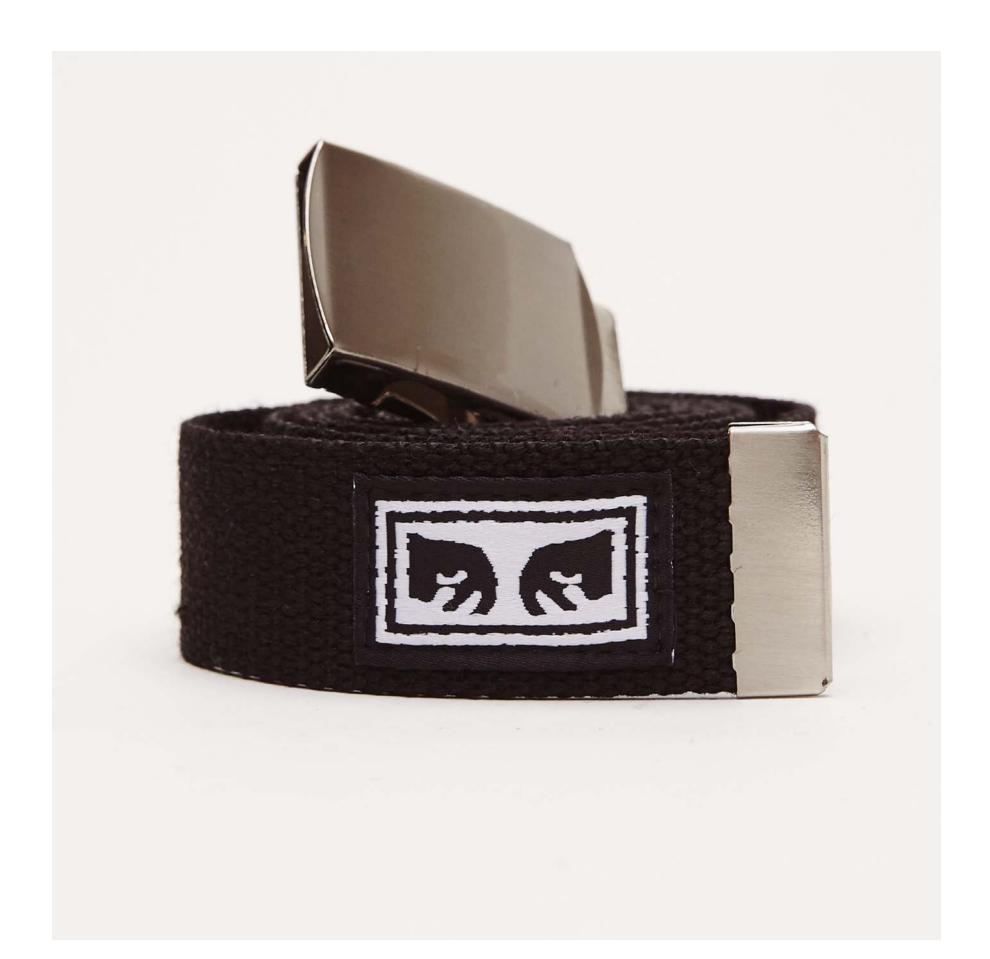

WHITE / ORCHID

\$7.50 / \$15

MULTI

DROP OUT WAISTPACK 200010162

BLACK, LEAF

\$22.50 / \$45

\$14 / \$28 **BIG BOY BELT** D1 - ACCESSORIES

100050026

BLACK

**BIG BOY BELT** 100050026 HOT SAUCE, ORCHID

\$14 / \$28

\$20 / \$40 **BOLD COW BELT** 

**COW PRINT** 

100050032

D1 - ACCESSORIES

**BOLD COW TRI FOLD WALLET** 100310118