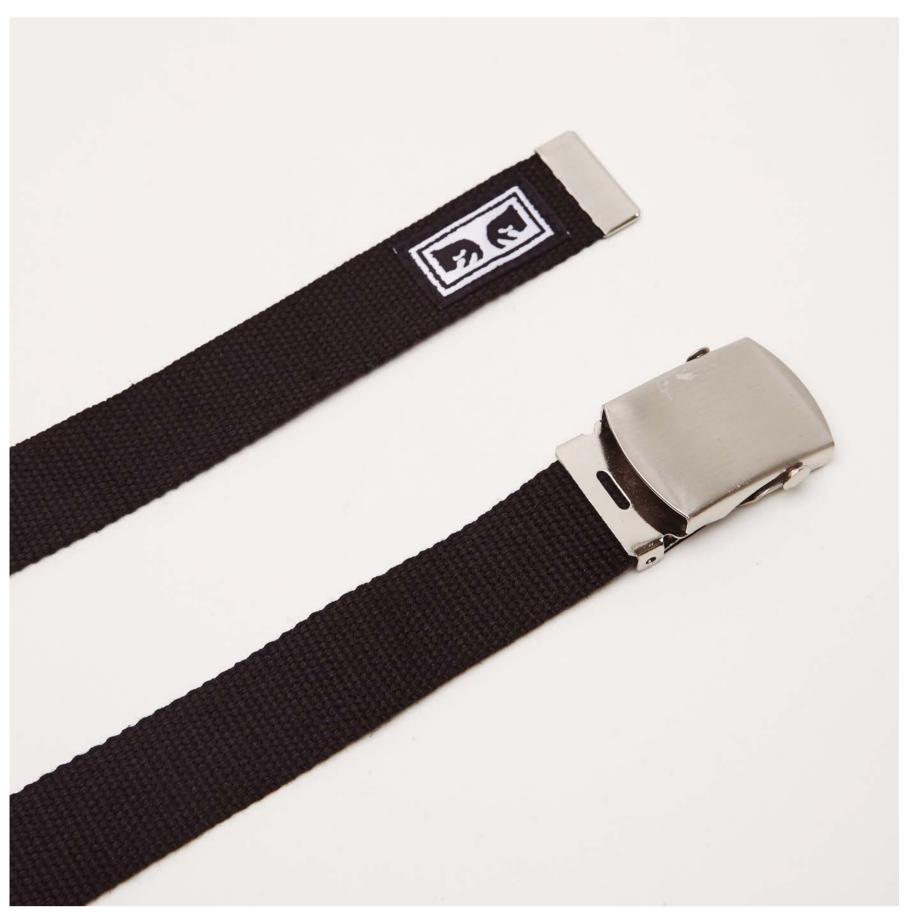

WHITE / ORCHID

\$7.50 / \$15

MULTI

DROP OUT WAISTPACK 200010162

BLACK, LEAF

\$22.50 / \$45

\$14 / \$28 **BIG BOY BELT** D1 - ACCESSORIES

100050026

BLACK

**BIG BOY BELT** 100050026 HOT SAUCE, ORCHID

\$14 / \$28

\$20 / \$40 **BOLD COW BELT** 

**COW PRINT** 

100050032

D1 - ACCESSORIES

**BOLD COW TRI FOLD WALLET** 100310118