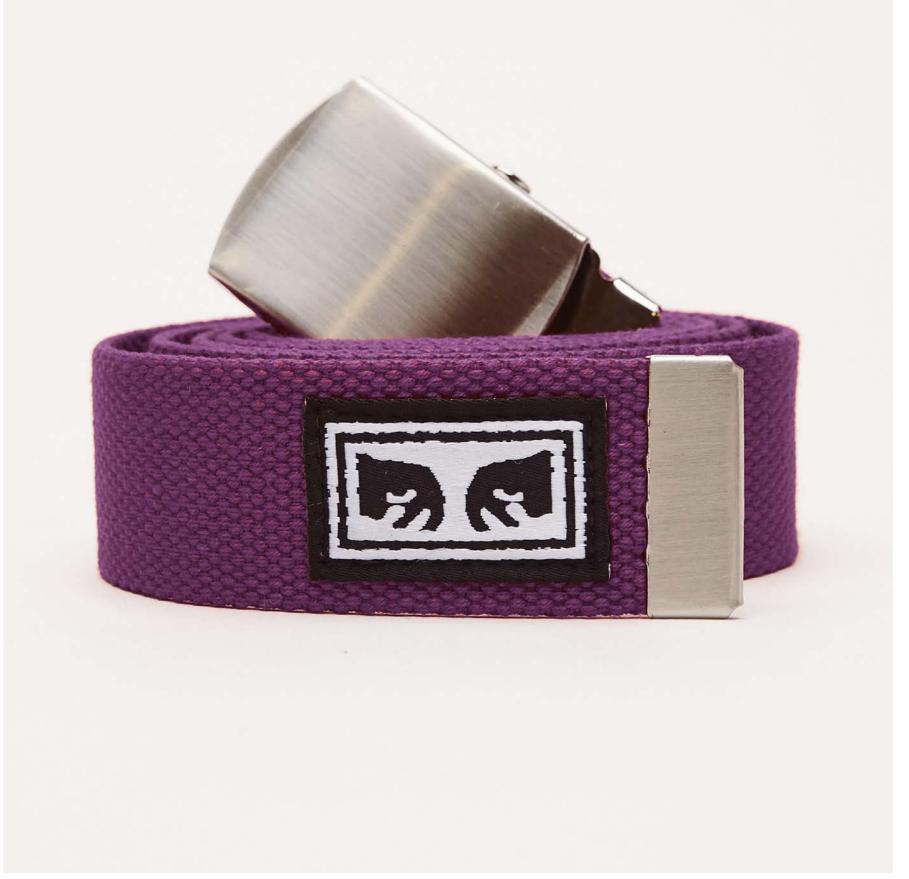

WHITE / ORCHID

\$7.50 / \$15

MULTI

DROP OUT WAISTPACK 200010162

BLACK, LEAF

\$22.50 / \$45

\$14 / \$28 **BIG BOY BELT** D1 - ACCESSORIES

100050026

BLACK

**BIG BOY BELT** 100050026 HOT SAUCE, ORCHID

\$14 / \$28

\$20 / \$40 **BOLD COW BELT** 

**COW PRINT** 

100050032

D1 - ACCESSORIES

**BOLD COW TRI FOLD WALLET** 100310118